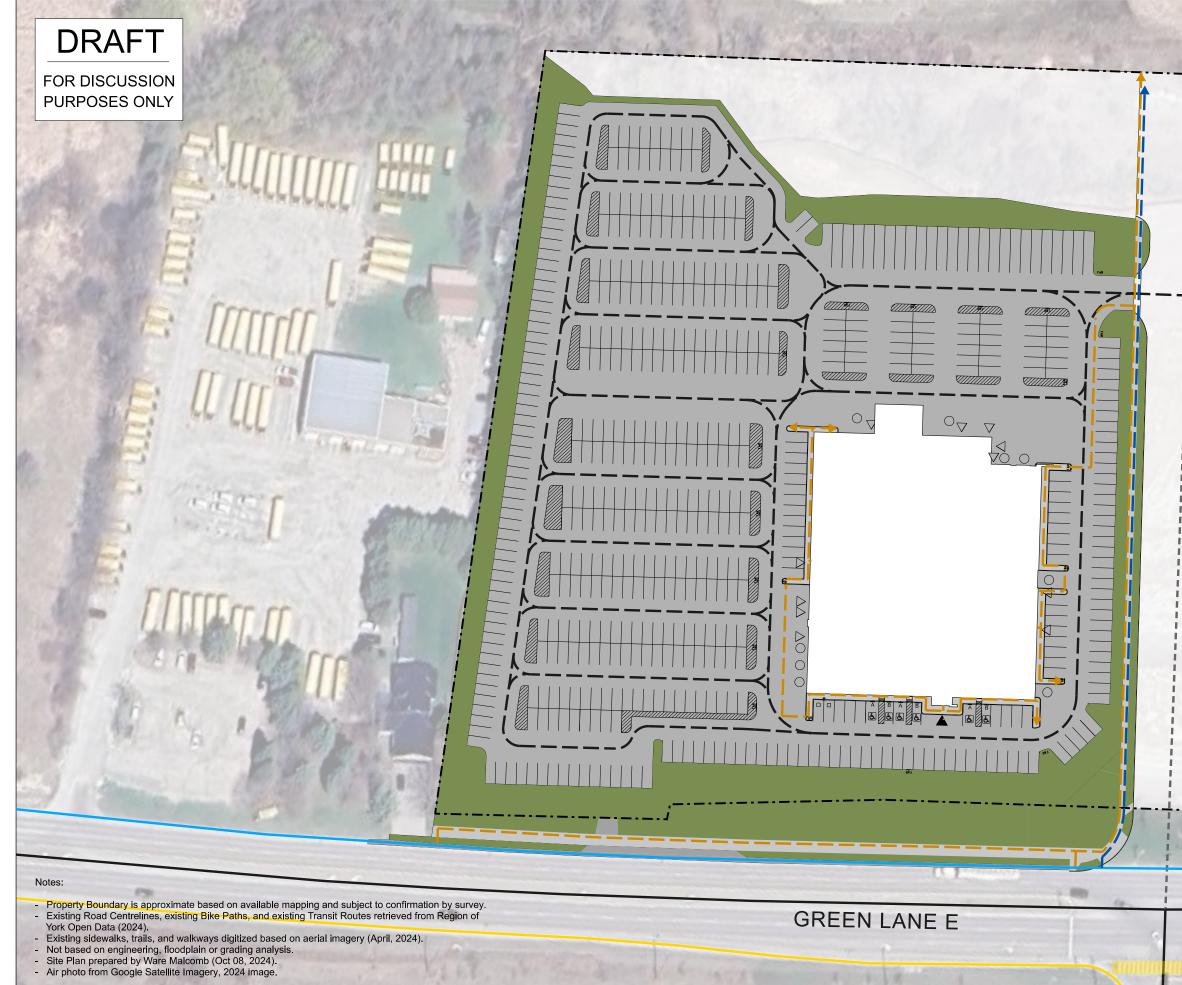

Green Lane E erald Rd う 日本 日本 Key Map Not to scale

## LEGEND

- --- Subject Lands
- Existing Transit Routes
- Existing Sidewalks
- Existing Crosswalks
- Existing Cycing Facilities on Regional Roads and ROWs (as per OP Schedule E-1)
- Proposed Pedestrian Circulation
- Proposed Bicycle Circulation

Vehicle Circulation

- Existing Vehicle Circulation
- Proposed Major Collector Road (As per OP Schedule E) \_ \_
- Proposed Vehicle Circulation \_\_\_\_\_

DRAWN / REVISED

| 17 OCT 2024 | First Draft |
|-------------|-------------|

## PEDESTRIAN & BICYCLE CIRCULATION PLAN 1656 GREEN LANE EAST TOWN OF EAST GWILLIMBURY **REGION OF YORK**

HARRY WALKER PKWY