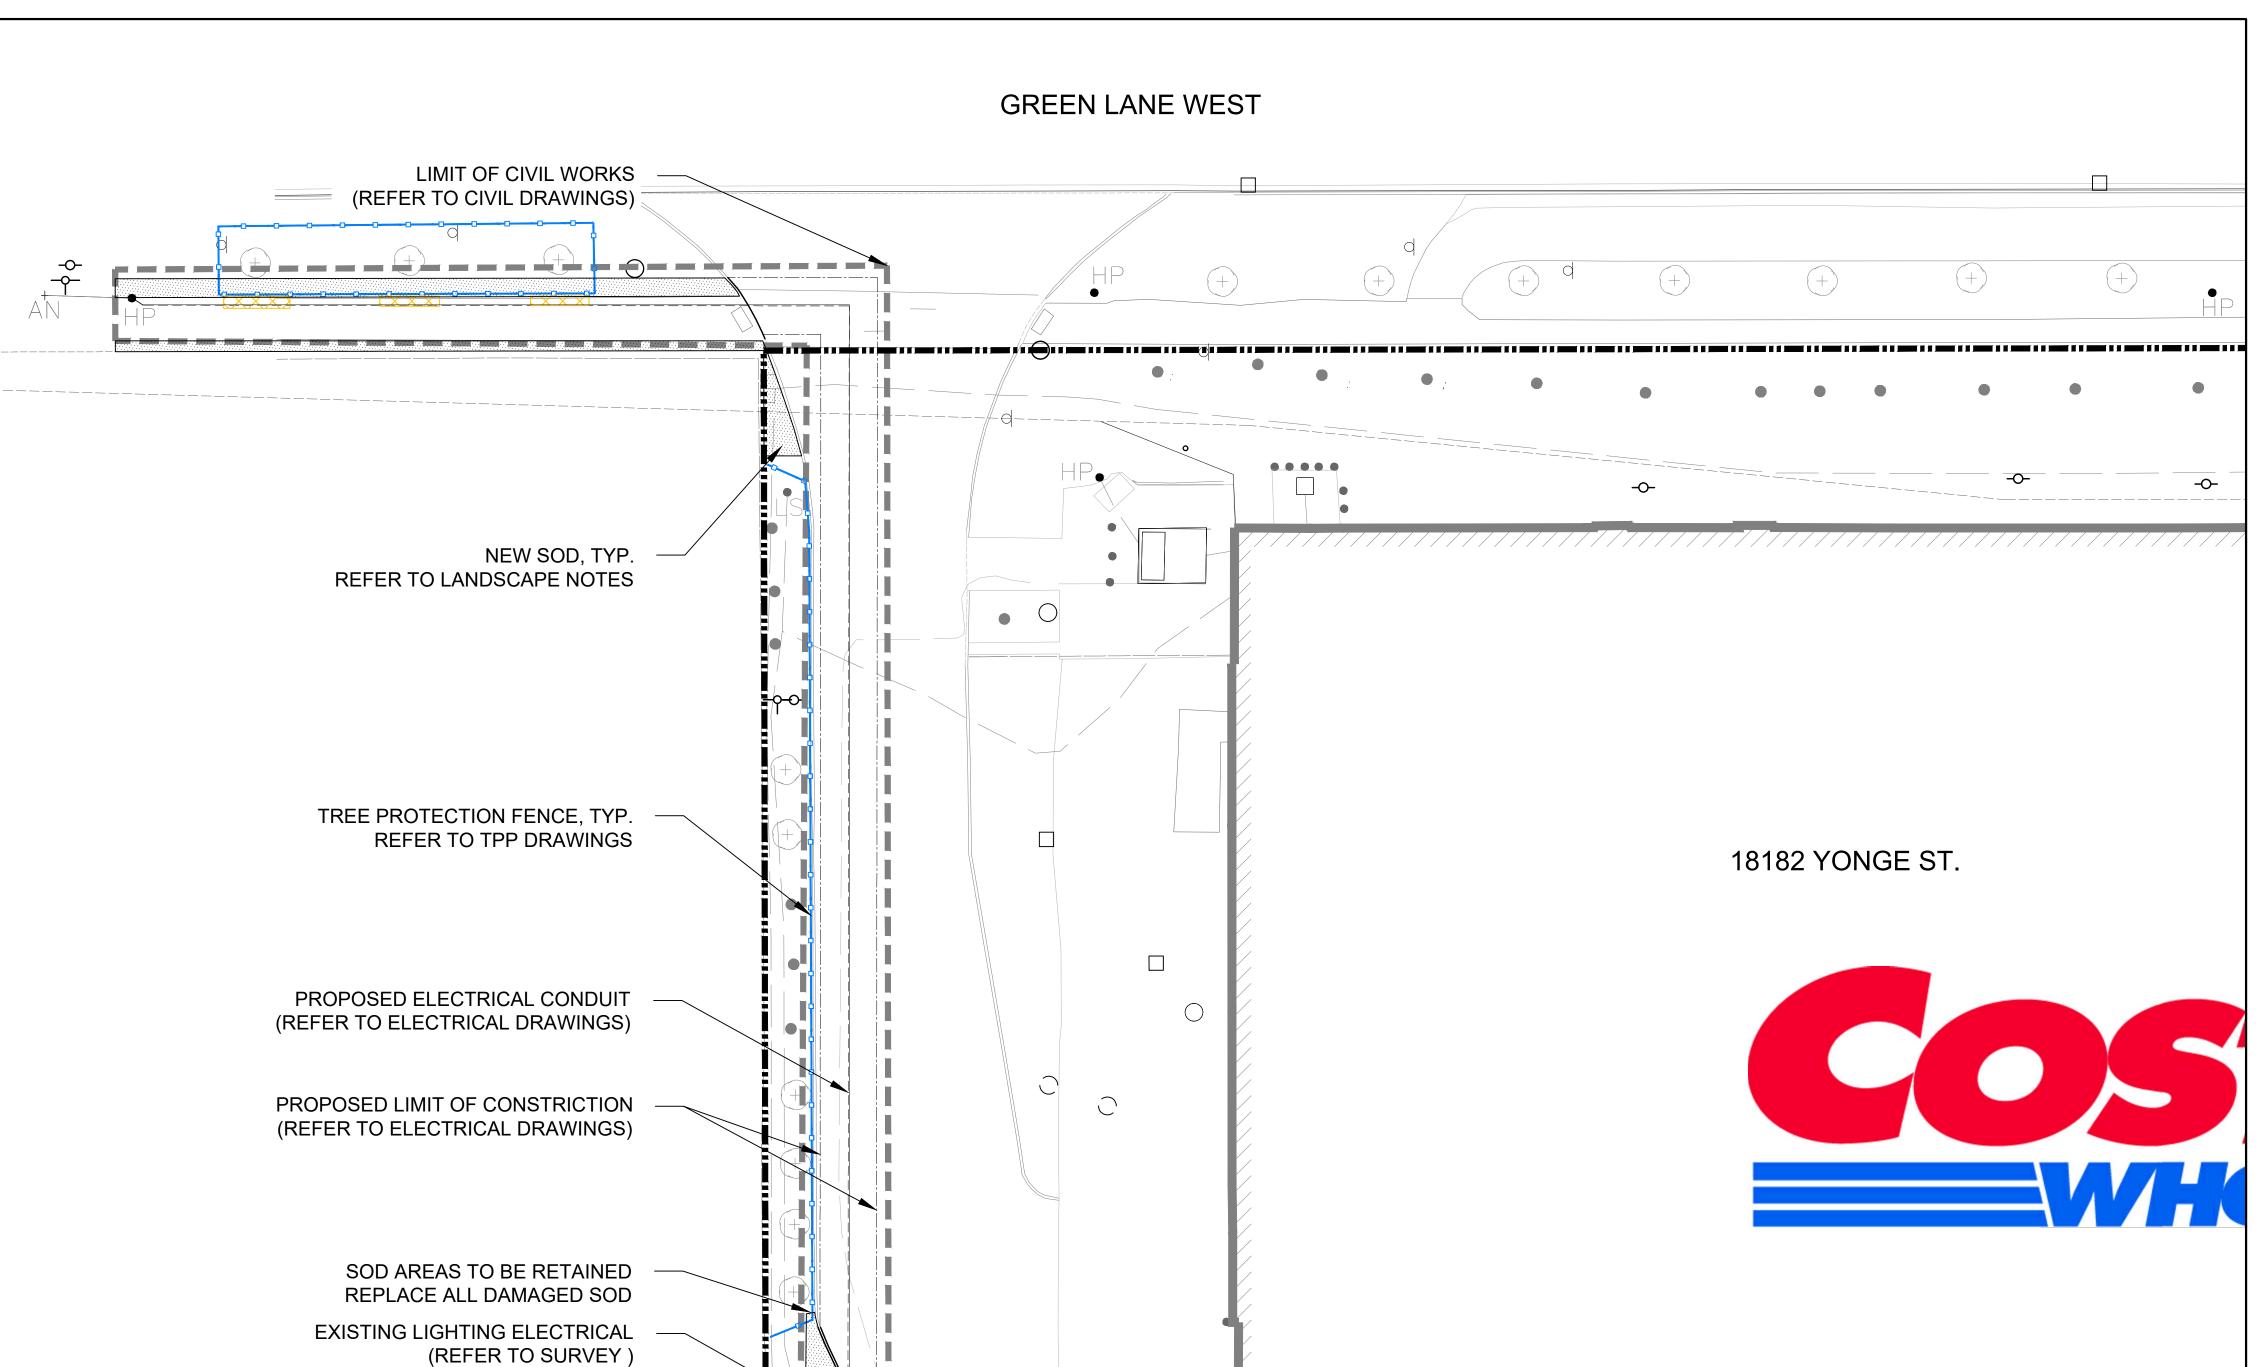

NEW SOD, TYP.

REFER TO LANDSCAPE NOTES

LIMIT OF CIVIL WORKS

(REFER TO CIVIL DRAWINGS)

REFER TO TPP DRAWINGS

STANDARD DETAIL FOR TREE PLANTING, TYP.

ck 8 Calamagrostis x acutiflora 'Karl Foerster' Karl Foerster Feather Reed Grass hs 18 Hemerocallis 'Stella de Oro' LOADING AREA

**COMMON NAME** 

Stella de Oro Daylily

TREE PRESERVATION FENCE (REFER TO TPP DRAWINGS)

ENCROACHMENT WITHIN THE TPZ (REFER TO TPP DRAWINGS) PROPERTY BOUNDARY

> EXISTING TREE TO REMAIN PROPOSED PERENNIALS

PROPOSED SOD

PROPOSED MULCH BED

PROPOSED DECIDUOUS TREE

NTIFICATION KEY

| NAME # | TREE IDENT |
|--------|------------|
|        |            |
|        |            |
|        |            |

JW 2025-03-14 BV ISSUED FOR SPA ISSUED FOR SPA JW 2024-11-29 BV REVISIONS TO DRAWING ALL PREVIOUS ISSUES OF THIS DRAWING ARE SUPERSEDED