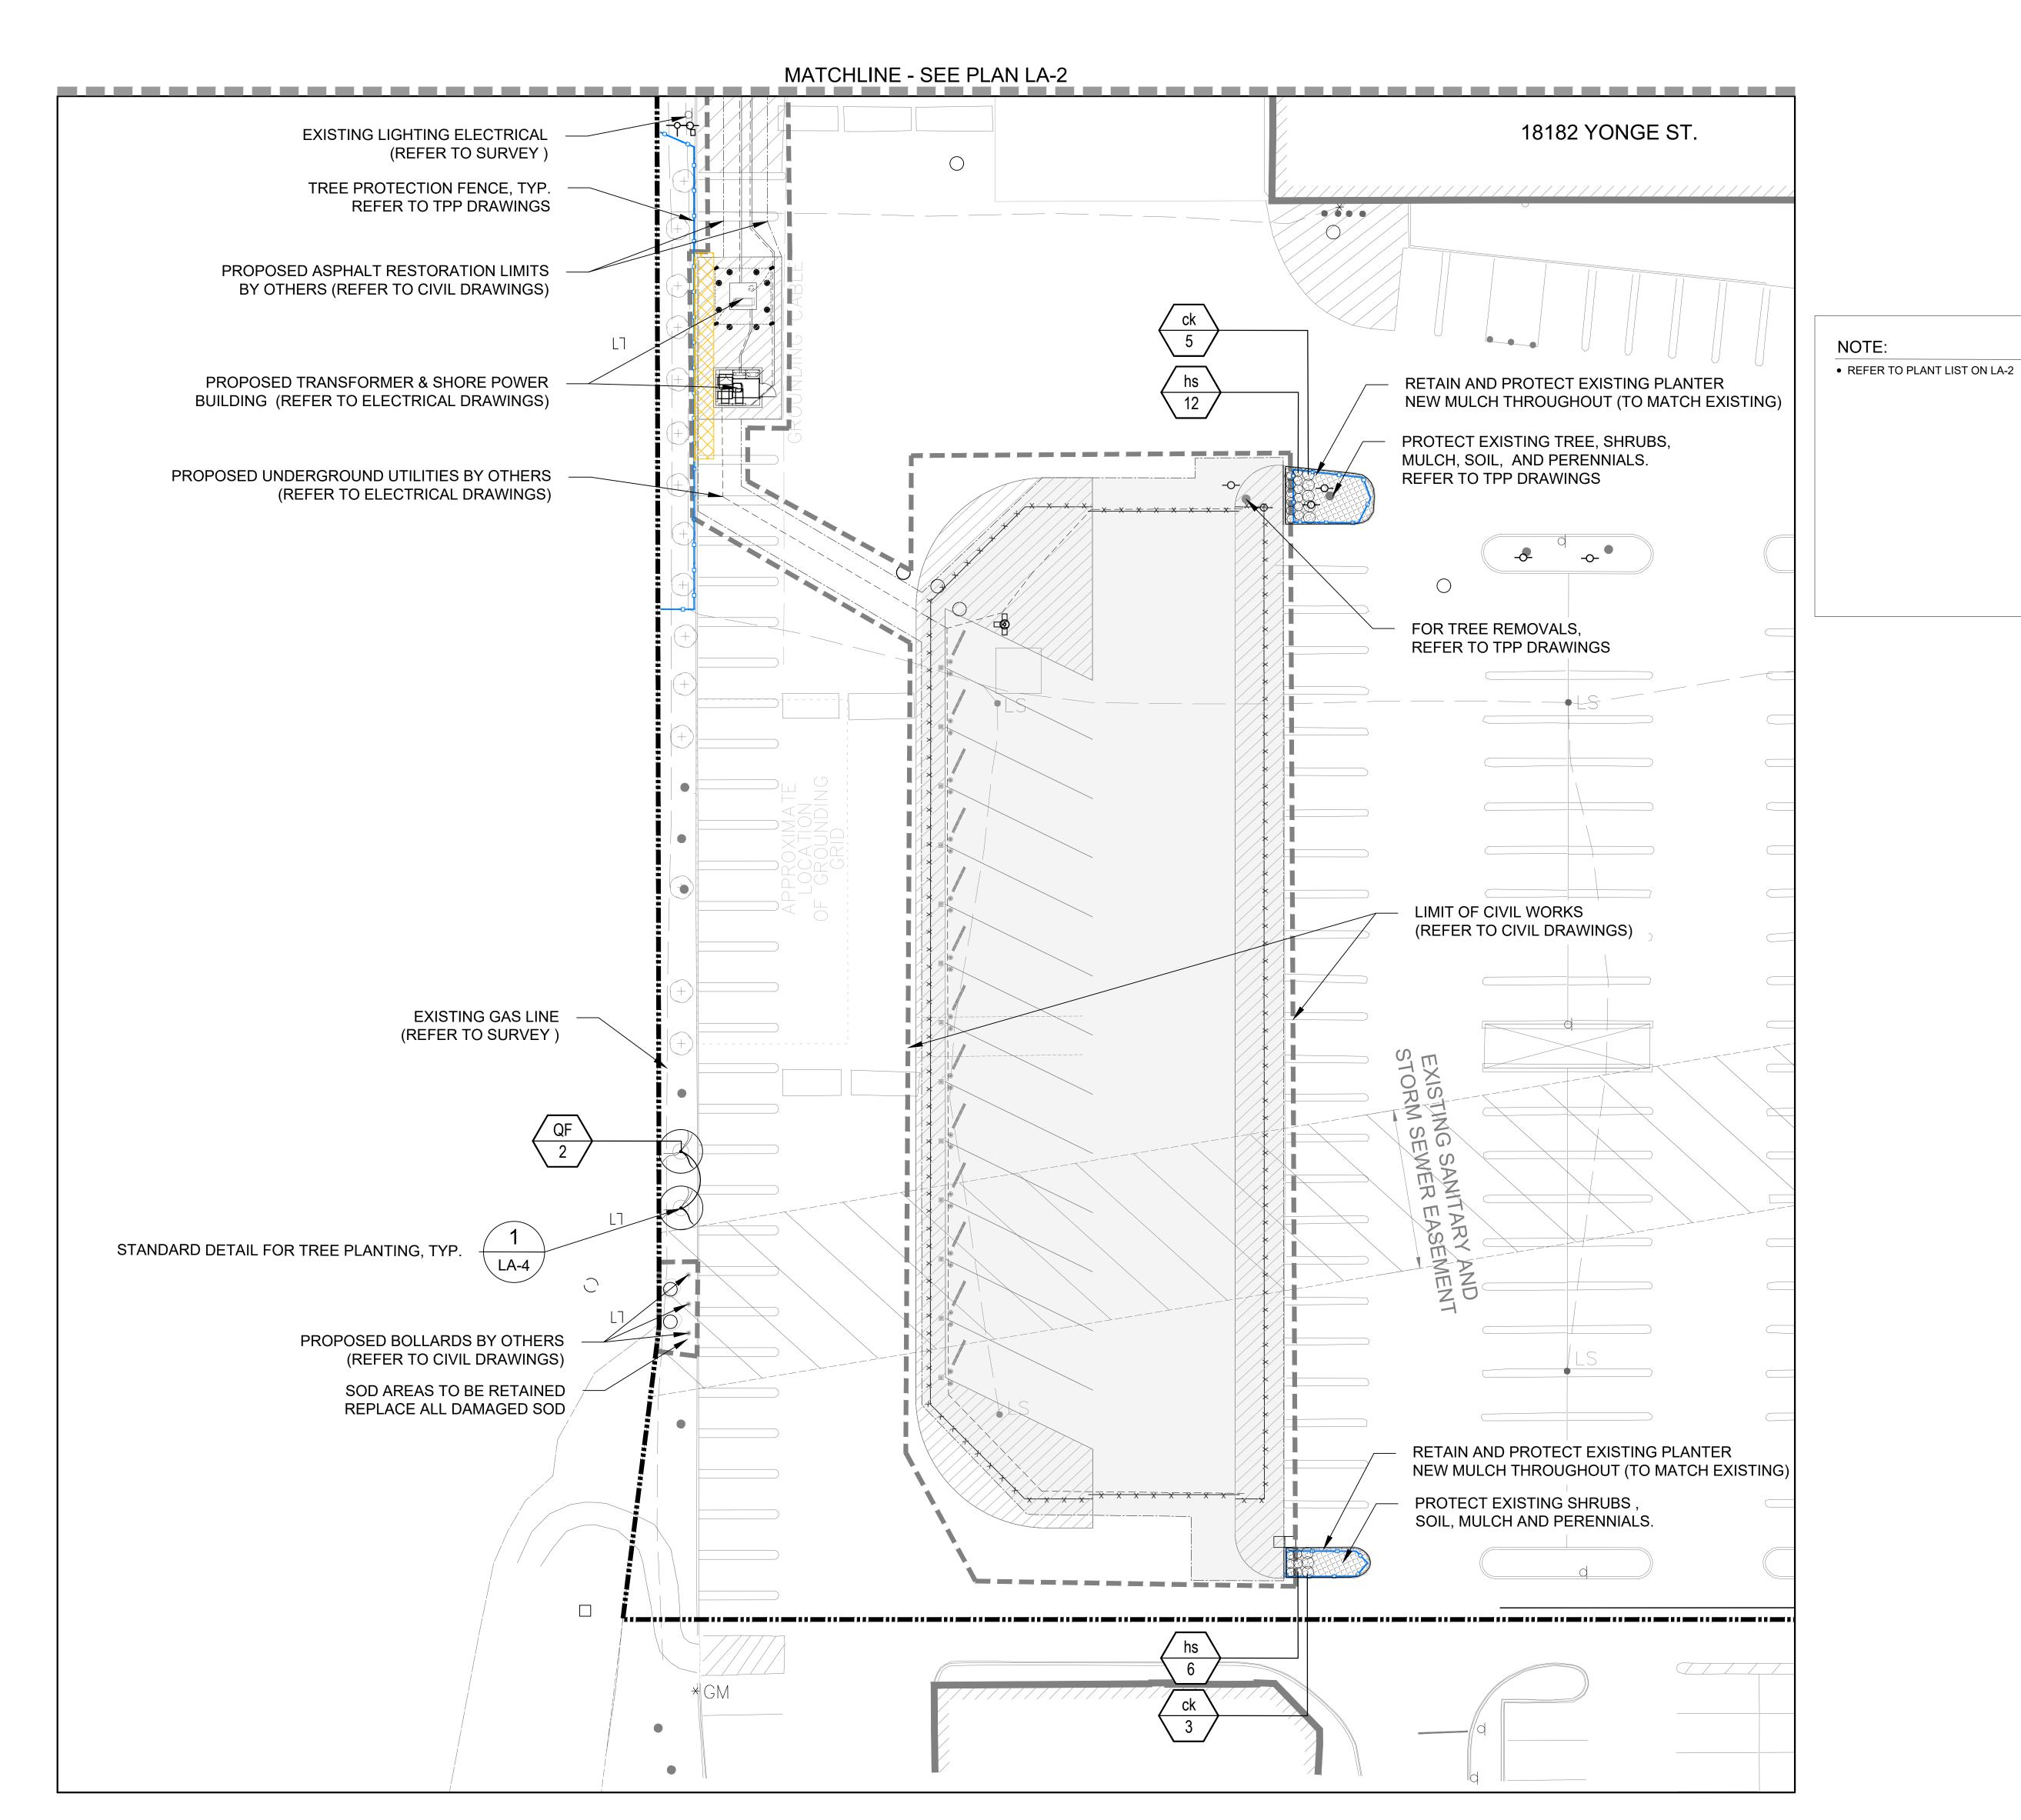

TREE PRESERVATION FENCE (REFER TO TPP DRAWINGS)

ENCROACHMENT WITHIN THE TPZ (REFER TO TPP DRAWINGS)

PROPERTY BOUNDARY

EXISTING TREE TO REMAIN

PROPOSED PERENNIALS

PROPOSED SOD

PROPOSED MULCH BED

PROPOSED DECIDUOUS TREE

NAME TREE IDENTIFICATION KEY

2 ISSUED FOR SPA JW 2025-03-14 BV
1 ISSUED FOR SPA JW 2024-11-29 BV
No. REVISIONS TO DRAWING BY DATE APPI

COSTCO

ALL PREVIOUS ISSUES OF THIS DRAWING ARE SUPERSEDED

TOWN OF NEWMARKET

0m 2m 4m 6m 8m 1

1 LANDSCAPE PLAN