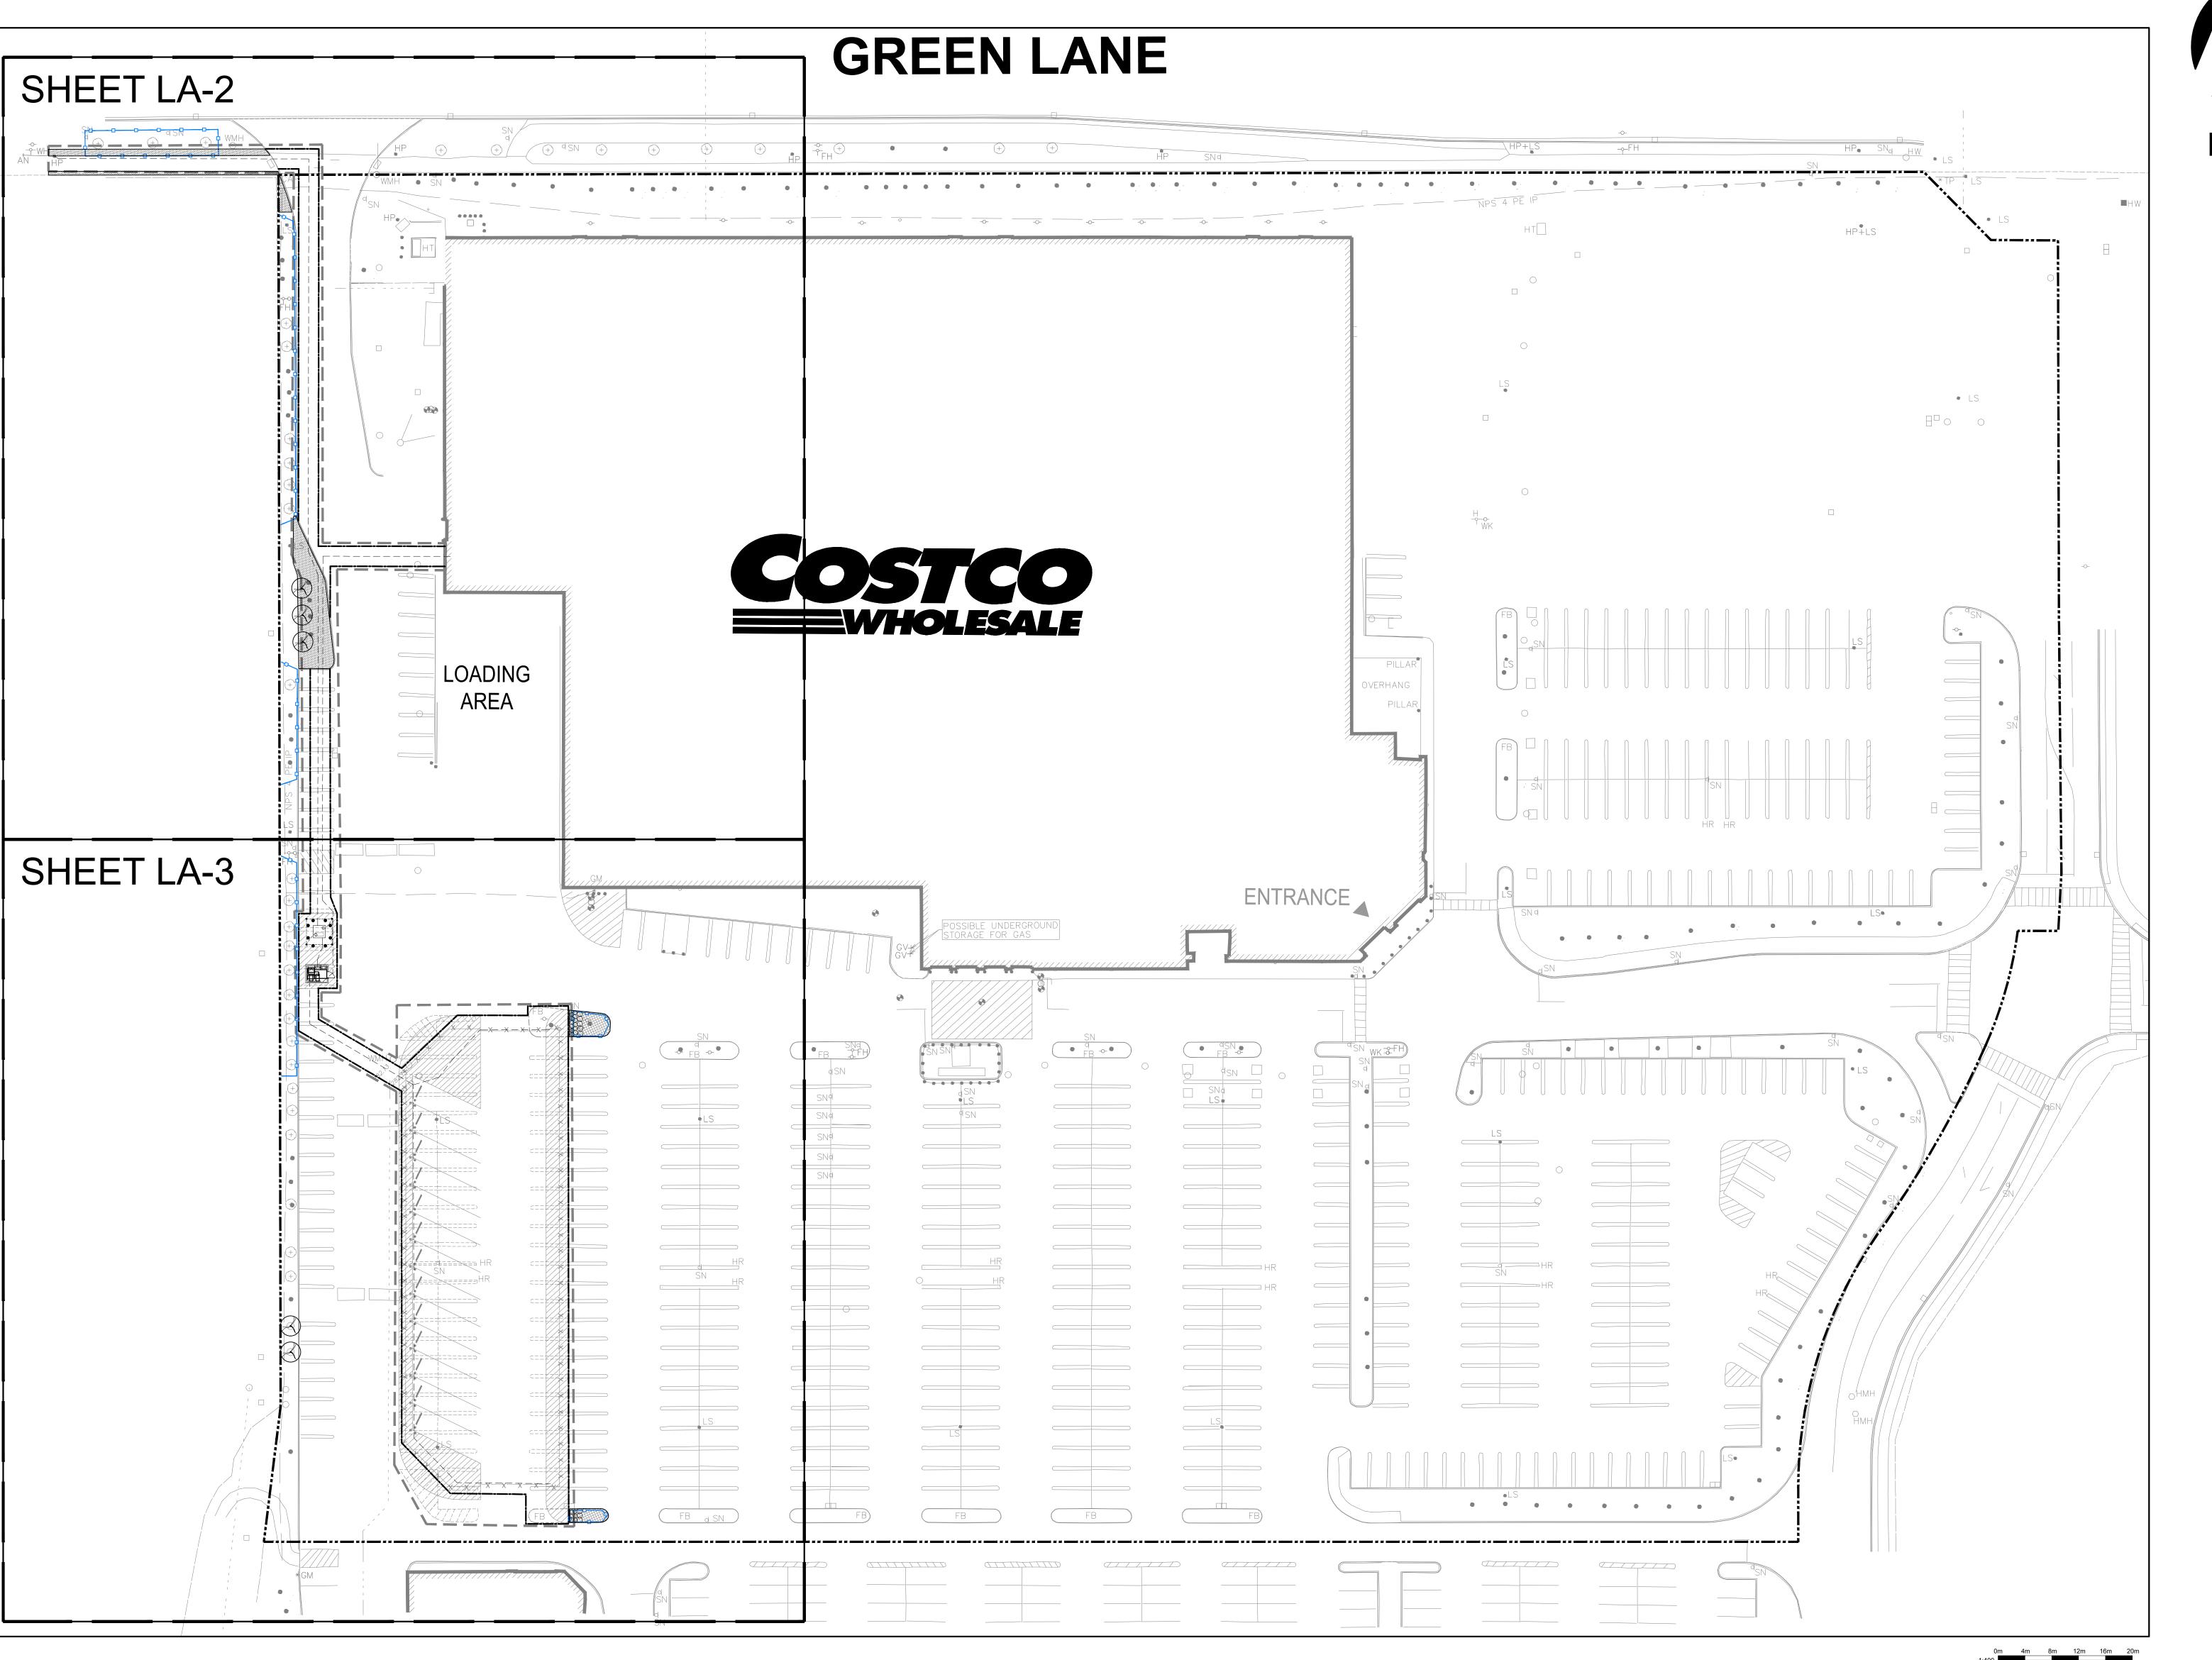

1 SITE CONTEXT PLAN

1:200

| KEY PLAN | SPECT STREET                                       | NTS |
|----------|----------------------------------------------------|-----|
| LEGEND:  |                                                    |     |
| -00      | TREE PRESERVATION FENCE<br>(REFER TO TPP DRAWINGS) | Ē   |
|          | PROPERTY BOUNDARY                                  |     |
| +        | EXISTING TREE TO REMAIN                            |     |
| 0088     | PROPOSED PERENNIALS                                |     |
|          | PROPOSED SOD                                       |     |
|          | PROPOSED MULCH BED                                 |     |
|          | PROPOSED DECIDUOUS TREE                            | Ξ   |

COSTCO

TOWN OF NEWMARKET

COSTCO
BUSINESS CENTRE

LANDSCAPE PLAN

| DESIGNED       | DRAWN | -    | CHECKED      |  |
|----------------|-------|------|--------------|--|
| JW             |       | GM   | BV           |  |
| SCALE<br>1:200 |       | DATE | NOVEMBER 202 |  |
| PROJECT NUMBER |       |      | DWG. NUMBER  |  |
| 211-07806      | P01   | LA-1 |              |  |