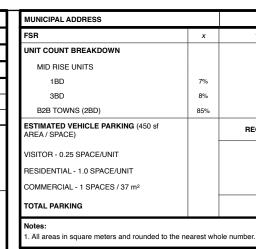

### Monday, October 03, 2022

scale

1:1000 job number 2314

A101

|     | 19349 - 19399 Yonge Street |          |  |
|-----|----------------------------|----------|--|
| x   | 1.279                      |          |  |
|     | 103                        |          |  |
|     |                            |          |  |
| 7%  | 7                          |          |  |
| 8%  | 8                          |          |  |
| 85% | 88                         |          |  |
|     | REQUIRED                   | PROVIDED |  |
|     | 26                         | 26       |  |
|     | 103                        | 111      |  |
|     | 3                          | 3        |  |
|     | 132                        | 140      |  |
|     |                            |          |  |

| MUNICIPAL ADDRESS        |         | 19349 - 19399 Yonge Street |    | MUNICIPAL |                          |
|--------------------------|---------|----------------------------|----|-----------|--------------------------|
| TOTAL APPROX. GFA        | sm      | 7,902.4                    | sf | 86,561    | FSR                      |
| FSR                      | x       | 1.279                      |    |           | UNIT COUNT               |
| TOTAL UNITS              |         | 103                        |    |           | MID RISE                 |
| GROSS SITE AREA          | sm      | 6,884.9                    | sf | 74,108    | 1BD                      |
| ROAD WIDENING            | sm      | 704.2                      | sf | 7,580     | 3BD                      |
| NET SITE AREA            | sm      | 6,180.7                    | sf | 66,528    | B2B TOV                  |
| ESTIMATED TOTAL GFA      | sm      | 7,902.4                    | sf | 86,561    | ESTIMATED<br>AREA / SPAC |
| MID-RISE RESIDENTIAL GFA | sm      | 1,674.8                    | sf | 18,027    | VISITOR - 0.             |
| B2B TOWNS GFA            | sm      | 6,227.7                    | sf | 67,034    | RESIDENTIA               |
| COMMERCIAL GFA           | sm      | 139.4                      | sf | 1,500     | COMMERCI                 |
| ESTIMATED SALEABLE AREA  | sm      | 7,609.5                    | sf | 81,908    | 11                       |
| MID-RISE RESIDENTIAL     | sm      | 1,242.5                    | sf | 13,374    | TOTAL PAR                |
| COMMERCIAL               | sm      | 139.4                      | sf | 1,500     | Notes:                   |
| B2B TOWNS                | sm      | 6,227.7                    | sf | 67,034    | 1. All areas in          |
| MAXIMUM HEIGHT           | m       | 17.25                      |    |           |                          |
|                          | storeys | 5 ST                       | 1  |           |                          |

|     | 19349 - 19399 Yonge Street |                                                    |  |
|-----|----------------------------|----------------------------------------------------|--|
| x   | 1.279                      |                                                    |  |
|     | 103                        |                                                    |  |
|     |                            |                                                    |  |
| 7%  | 7                          |                                                    |  |
| 8%  | 8                          |                                                    |  |
| 85% | 88                         |                                                    |  |
|     | REQUIRED                   | PROVIDED                                           |  |
|     | 26                         | 26                                                 |  |
|     | 103                        | 111                                                |  |
|     | 3                          | 3                                                  |  |
|     | 132                        | 140                                                |  |
|     | 7%<br>8%                   | 103   7% 7   8% 8   85% 88   REQUIRED   26   103 3 |  |