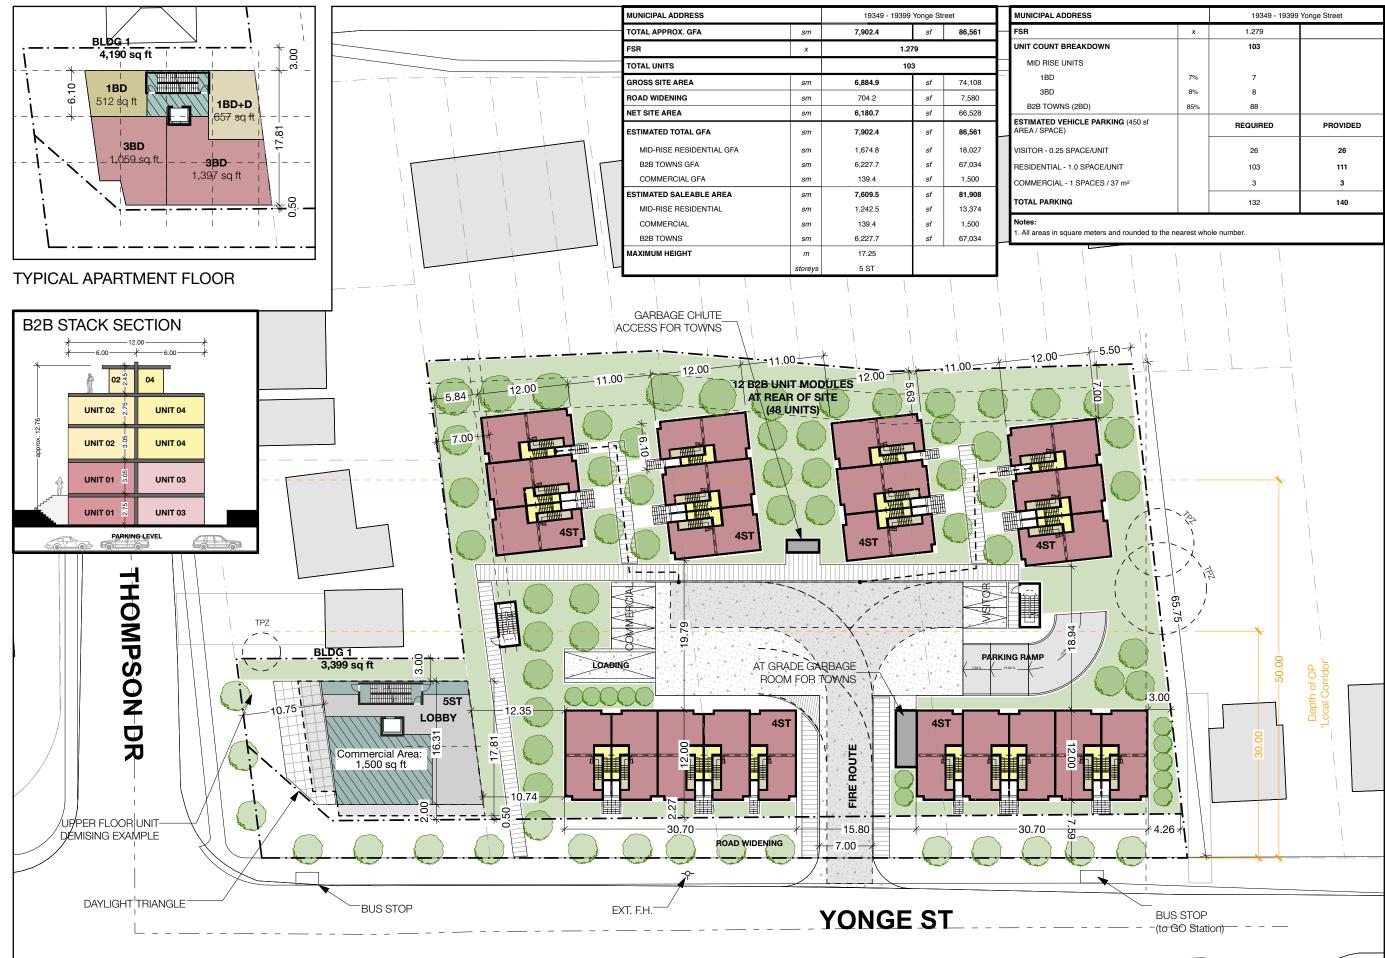

### SITE PLAN OVERVIEW

| drawn by   | checked by |
|------------|------------|
| RD         | PJ         |
| issue date |            |

### Monday, October 03, 2022

scale

1:1000 job number 2314

A101

|     | 19349 - 19399 Yonge Street |          |  |
|-----|----------------------------|----------|--|
| x   | 1.279                      |          |  |
|     | 103                        |          |  |
|     |                            |          |  |
| 7%  | 7                          |          |  |
| 8%  | 8                          |          |  |
| 85% | 88                         |          |  |
|     | REQUIRED                   | PROVIDED |  |
|     | 26                         | 26       |  |
|     | 103                        | 111      |  |
|     | 3                          | 3        |  |
|     | 132                        | 140      |  |
|     |                            |          |  |

| MUNICIPAL ADDRESS        |         | 19349 - 19399 Yonge Street |    | MUNICIPAL |                          |
|--------------------------|---------|----------------------------|----|-----------|--------------------------|
| TOTAL APPROX. GFA        | sm      | 7,902.4                    | sf | 86,561    | FSR                      |
| FSR                      | x       | 1.279                      |    |           | UNIT COUNT               |
| TOTAL UNITS              |         | 103                        |    |           | MID RISE                 |
| GROSS SITE AREA          | sm      | 6,884.9                    | sf | 74,108    | 1BD                      |
| ROAD WIDENING            | sm      | 704.2                      | sf | 7,580     | 3BD                      |
| NET SITE AREA            | sm      | 6,180.7                    | sf | 66,528    | B2B TOV                  |
| ESTIMATED TOTAL GFA      | sm      | 7,902.4                    | sf | 86,561    | ESTIMATED<br>AREA / SPAC |
| MID-RISE RESIDENTIAL GFA | sm      | 1,674.8                    | sf | 18,027    | VISITOR - 0.             |
| B2B TOWNS GFA            | sm      | 6,227.7                    | sf | 67,034    | RESIDENTIA               |
| COMMERCIAL GFA           | sm      | 139.4                      | sf | 1,500     | COMMERCI                 |
| ESTIMATED SALEABLE AREA  | sm      | 7,609.5                    | sf | 81,908    | 11                       |
| MID-RISE RESIDENTIAL     | sm      | 1,242.5                    | sf | 13,374    | TOTAL PAR                |
| COMMERCIAL               | sm      | 139.4                      | sf | 1,500     | Notes:                   |
| B2B TOWNS                | sm      | 6,227.7                    | sf | 67,034    | 1. All areas in          |
| MAXIMUM HEIGHT           | m       | 17.25                      |    |           |                          |
|                          | storeys | 5 ST                       | 1  |           |                          |