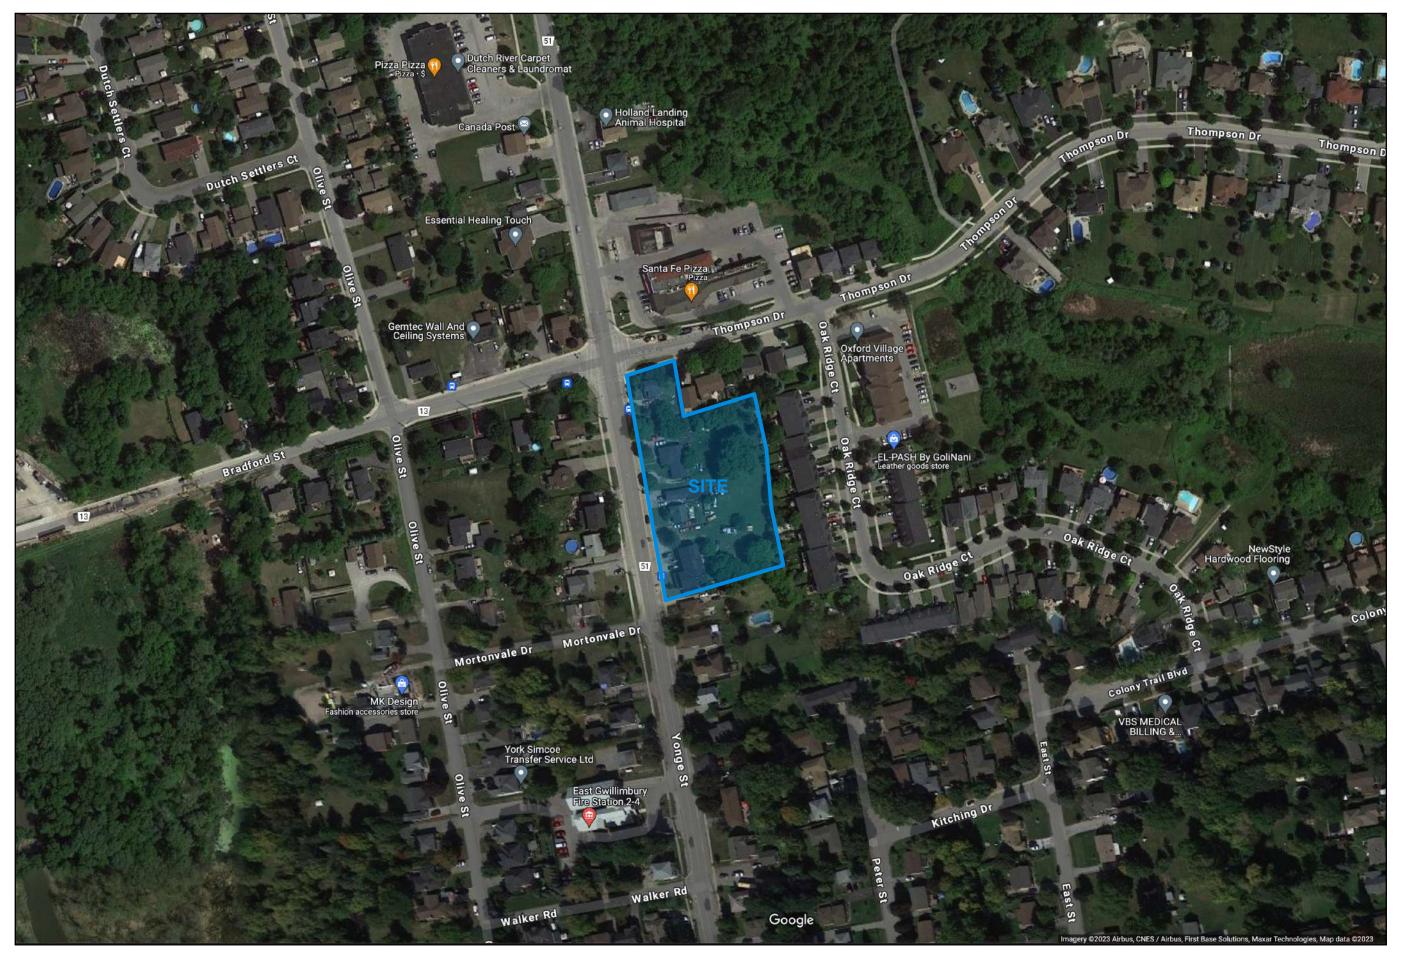

# Holland Park | East Gwillimbury, ON Updated Schematic Design

Thursday, December 14, 2023

**AERIAL VIEW** 

### Monday, October 03, 2022

scale

job number **2314** 

**19399 Yonge St** is 'Listed (non-designated)' under East Gwillimbury Heritage Register.

However, this specific property has been studied in a detailed Cultural Heritage Impact Assessment finding that there are no Cultural Heritage Impacts on the subject lands.