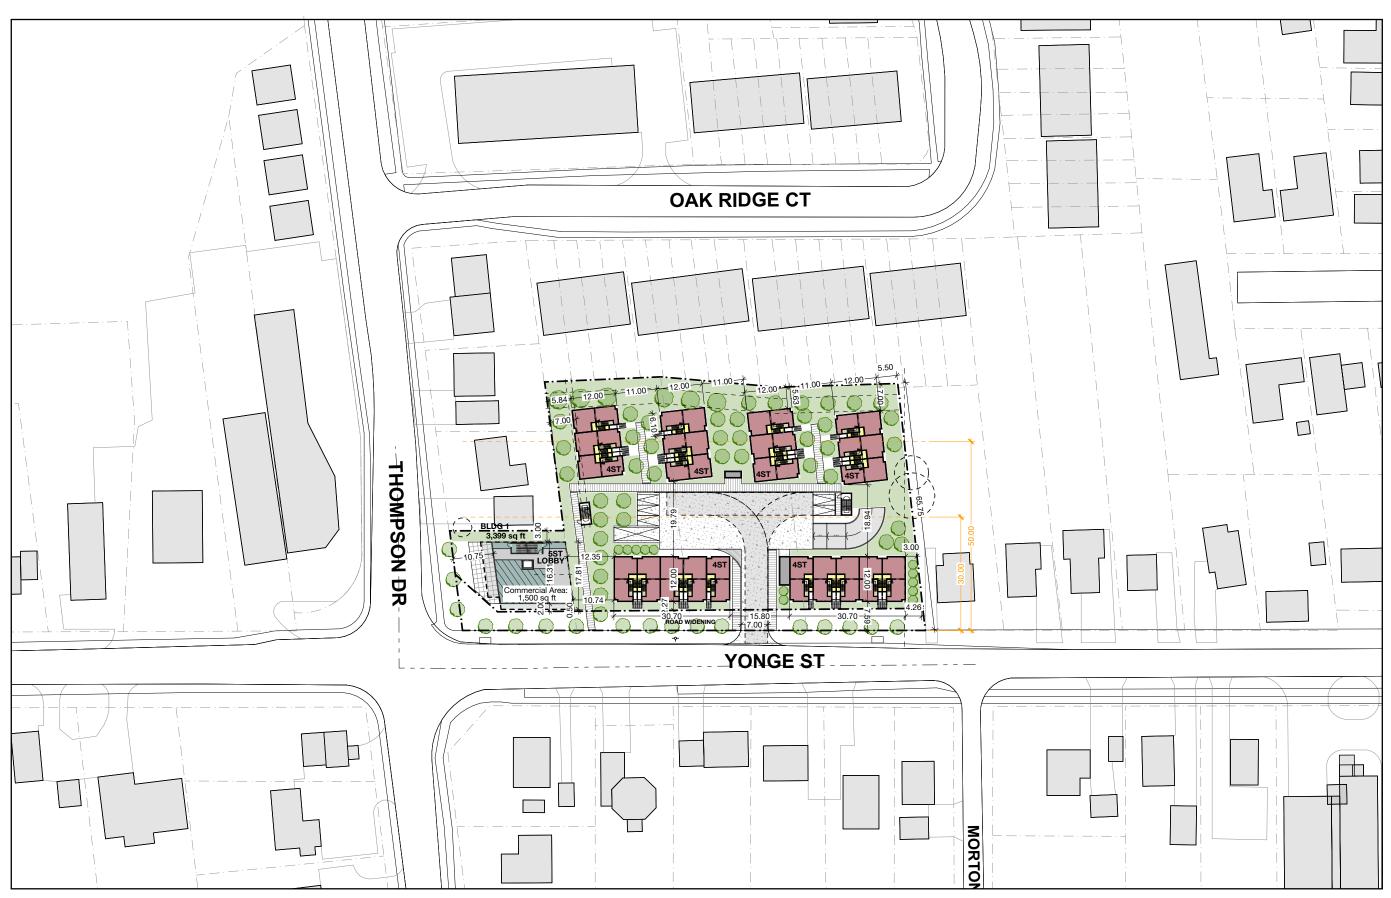

CONTEXT PLAN

### Monday, October 03, 2022

scale

job number **2314** 

**19399 Yonge St** is 'Listed (non-designated)' under East Gwillimbury Heritage Register.

However, this specific property has been studied in a detailed Cultural Heritage Impact Assessment finding that there are no Cultural Heritage Impacts on the subject lands.